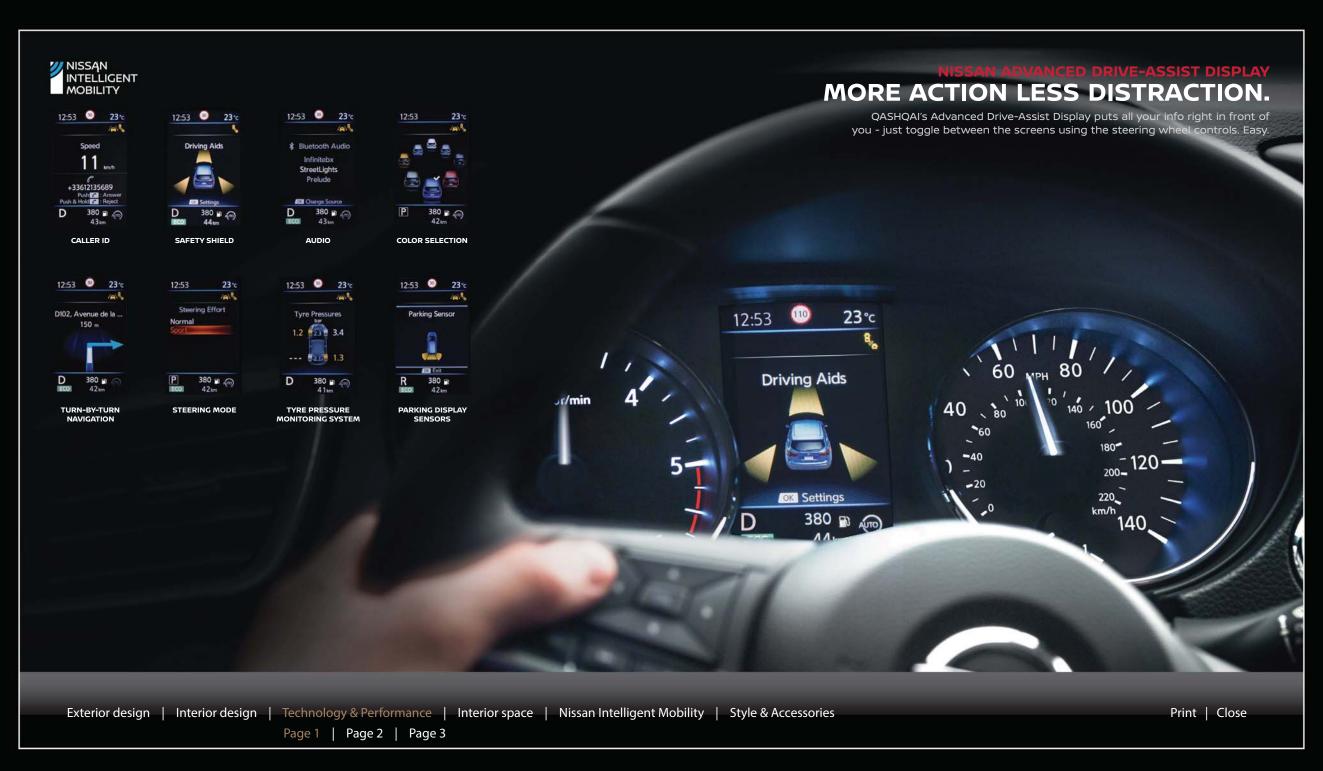

New NissanConnect also brings the familiar experience of your smartphone via Apple CarPlay<sup>®</sup> and Android Auto<sup>®</sup>.

**3D MAPS.** Navigate your way around the world with 3D maps.

VOICE RECOGNITION. Press the talk button on steering wheel to safely use voice commands for Navigation, Music & Phone.

PUSH DESTINATION TO CAR VIA A COMPUTER OR THE MOBILE APP. Send Destination to Car using any interface and plan your trip before leaving.

**PREMIUM TRAFFIC DATA.** Get Accurate time to destination (ETA) information before you leave based on Real Time Traffic and decide the best route to your destination.