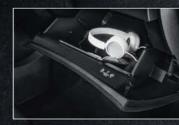

Nissan's divide-and-hide cargo system with adjustable shelves and dividers offers a variety of configurations. A bucket-type glove box and phone-holder with USB/12V power sockets and a twin cup holder come in very handy.