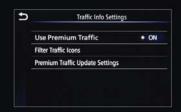

PUSH DESTINATION TO CAR VIA A COMPUTER OR THE MOBILE APP. Send Destination to Car using any interface and plan your trip before leaving.

**PREMIUM TRAFFIC DATA.** Get Accurate time to destination (ETA) information before you leave based on Real Time Traffic and decide the best route to your destination.

DOOR-TO-DOOR NAVIGATION. The Mobile App enables you to navigate end to end, from where you parked your car to your destination.

Map Update

Update via USB Device

Update via Wi-F

10:48

FREE MAP UPDATES. Get over The Air Updates or download them via USB to keep your system up to date. With New NissanConnect, Map Updates and Premium Traffic are free for the first 5 Years.