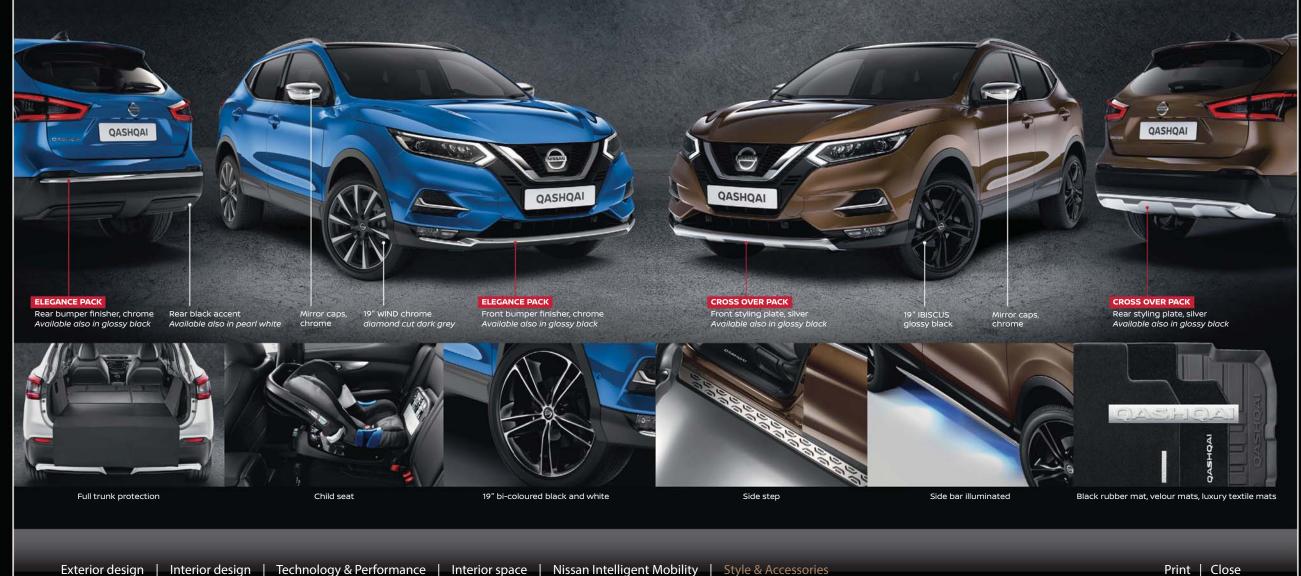

## ELEGANCE PACK REFINE YOUR RIDE.

Pack your QASHQAI with elegance and refinement. Start your accessory selection with a set of stylish finishers for the front and rear. Then take it all the way with black accents. Put your own signature on QASHQAI by selecting a bi-colored alloy wheels, illuminated entry guards or welcome lighting. Superb. Your QASHQAI reflects your signature.

### CROSSOVER PACK ASSERT YOUR STYLE.

There's no style without substance. Give your QASHQAI an edge with a pack of front and rear styling plates combined with 19" alloy wheels, and get kitted out with handy accessories like a like sturdy kid's table.