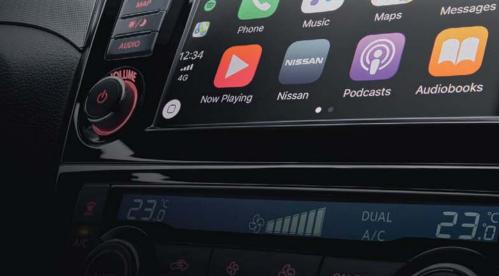

# **NEW NISSANCONNECT**

The all new Infotainment system on Qashqai comes with exciting new features like 3D Maps, Smartphone Integration, Voice Commands & multi touch 7" screen which you can customise as per your convenience.

New NissanConnect also brings the familiar experience of your smartphone via Apple CarPlay<sup>®</sup> and Android Auto<sup>®</sup>.

**3D MAPS.** Navigate your way around the world with 3D maps.

VOICE RECOGNITION. Press the talk button on steering wheel to safely use voice commands for Navigation, Music & Phone.

The feature responsiveness and use can be impacted when car is receiving a bad signal. For optimal use, please make sure your car is under good network coverage.

**YOUR MUSIC. YOUR WAY** Access your music using Bluetooth, USB or connect with Apple CarPlay or Android Auto.