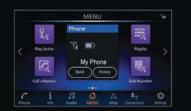

**CUSTOMISE HOME MENU.** Display your most frequently used features like audio, call history and traffic information.

Single Line Search. Fast & Convenient search for destination or Point of Interests.