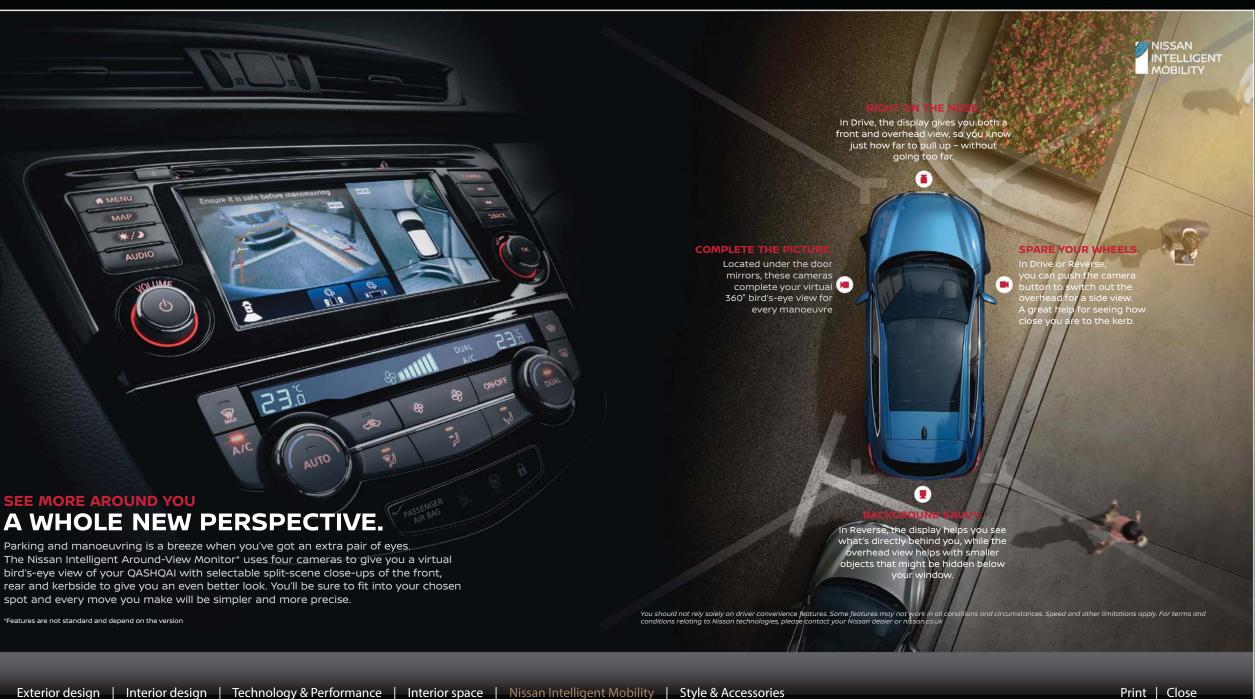

## THINK IN SYNC. MOVE INTO A NEW ERA.

Nissan Intelligent Mobility is redefining the way we power, drive and integrate our cars into our lives. For the QASHQAI, it is about a suite of intelligent technologies that increase safety and make you more confident behind the wheel. From Intelligent Around View Monitor to Intelligent Emergency Braking with Pedestrian Recognition, Nissan QASHQAI is looking out for you and those around you<sup>\*</sup>.

## SAFETY

We work with our intelligent driving systems to constantly look out for you and help you avoid any mishaps for a bolder, more confident driving experience day after day. Our Around View Monitor uses 4 cameras to give you a virtual birds eye view of your car in its surroundings.