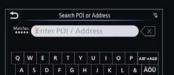

**CUSTOMISE HOME MENU.** Display your most frequently used features like audio, call history and traffic information.

Single Line Search. Fast & Convenient search for destination or Point of Interests.