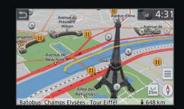

**CUSTOMISE HOME MENU.** Display your most frequently used features like audio, call history and traffic information.

Single Line Search. Fast & Convenient search for destination or Point of Interests.

The feature responsiveness and use can be impacted when car is receiving a bad signal. For optimal use, please make sure your car is under good network coverage.

**YOUR MUSIC. YOUR WAY** Access your music using Bluetooth, USB or connect with Apple CarPlay or Android Auto.