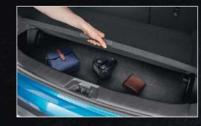

# **ROOM WITH A VIEW.**

Keep an open mind - There's always space for more. Fold down a rear seat or make a full flat floor for bulky gear, and use those smart storage spaces to avoid clutter. Some features are not standard and depend on the version.

Nissan's divide-and-hide cargo system with adjustable shelves and dividers offers a variety of configurations. A bucket-type glove box and phone-holder with USB/12V power sockets and a twin cup holder come in very handy.