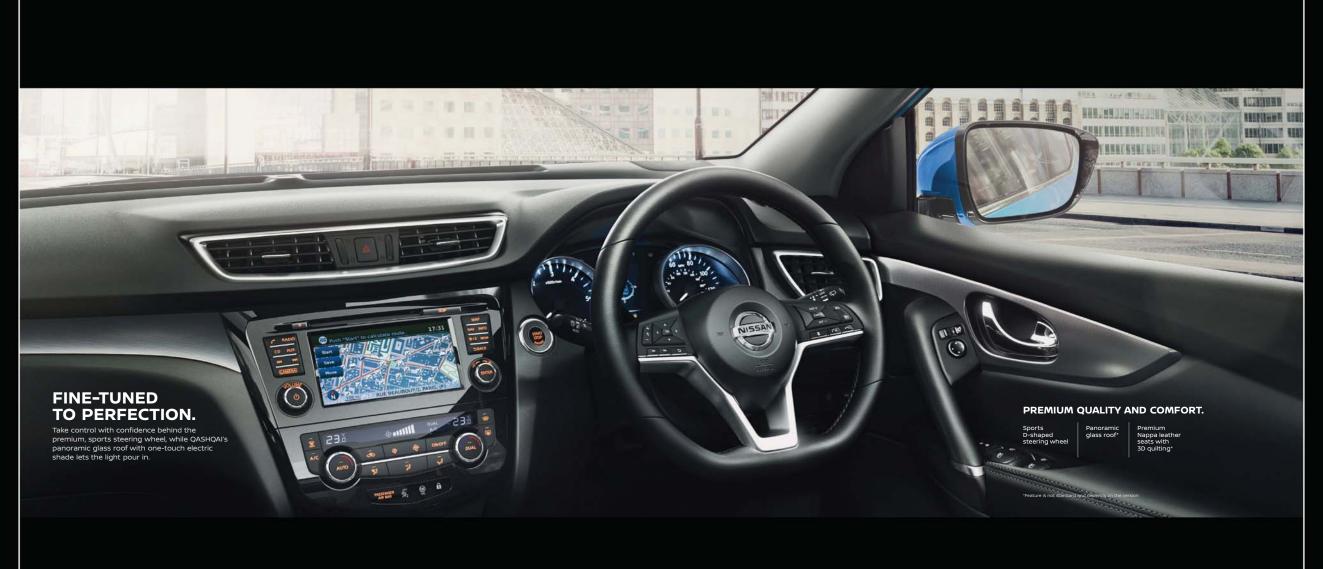

# **NEW NISSANCONNECT**

The all new Infotainment system on Qashqai comes with exciting new features like 3D Maps, Smartphone Integration, Voice Commands & multi touch 7" screen which you can customise as per your convenience.

New NissanConnect also brings the familiar experience of your smartphone via Apple CarPlay<sup>®</sup> and Android Auto<sup>®</sup>.

**3D MAPS.** Navigate your way around the world with 3D maps.

VOICE RECOGNITION. Press the talk button on steering wheel to safely use voice commands for Navigation, Music & Phone.

**CUSTOMISE HOME MENU.** Display your most frequently used features like audio, call history and traffic information.

Single Line Search. Fast & Convenient search for destination or Point of Interests.