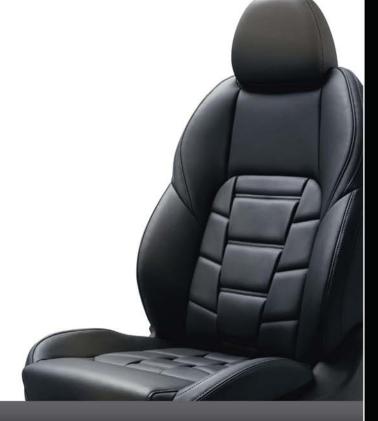

# RESERVE THOSE SEATS.

They're the best in the house: with their monoform design and finished in high quality Nappa leather with soft 3D quilting\*, the seats in the Nissan QASHQAI envelope you in lasting, luxurious comfort.