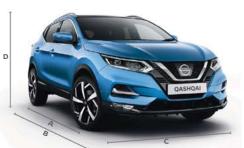

DIMENSIONS A: Wheelbase: 2646MM B: Overall length: 4394MM

C: Overall width: 1806MM D: Overall height: 1590MM

TRIMS