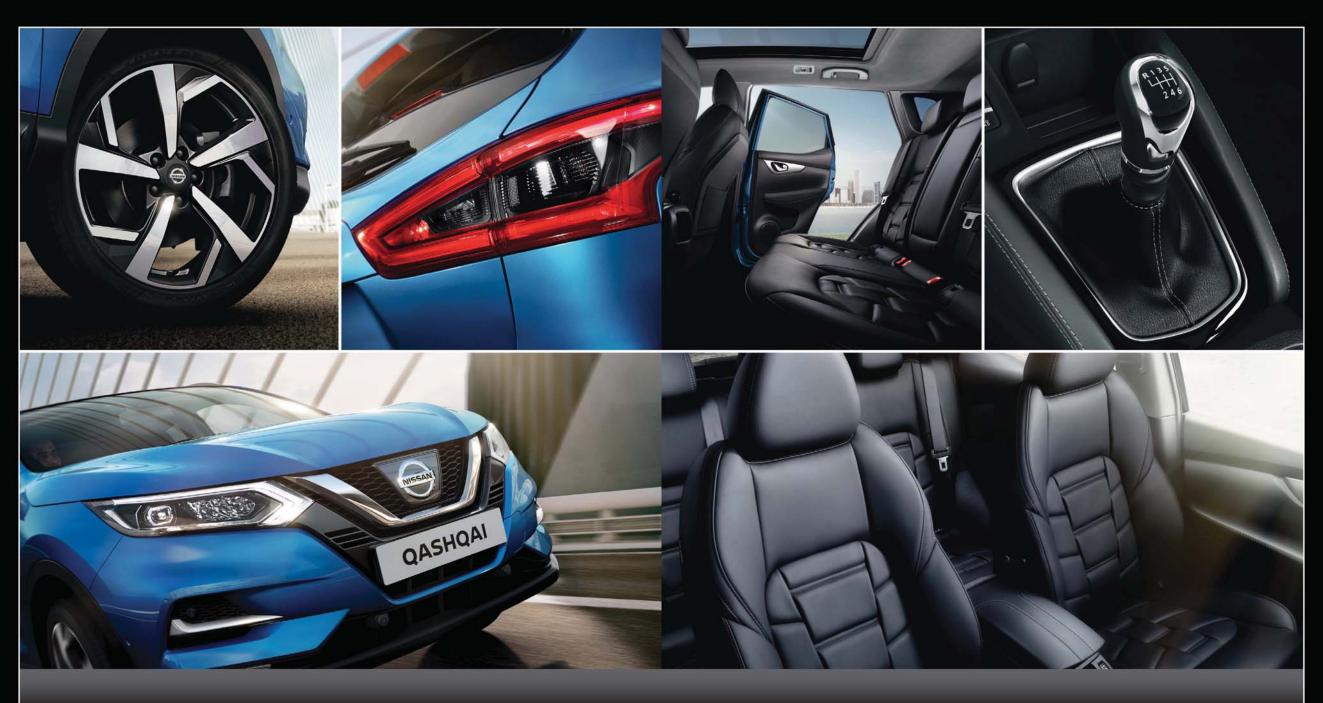

bout a suite of intelligent technologies that increase safety and make you more confident behind the wheel. From Intelligent Around View Monitor to Intelligent Emergency Braking with Pedestrian Recognition, Nissan QASHQAI is looking out for you and those around you<sup>\*</sup>.

\*Features are not standard and depend on the version

Print | Close

You should not rely solely on driver convenience features. Some features may not work in all conditions and circumstances. Speed and other limitations apply. For terms and conditions relating to Nissan technologies, please contact your Nissan dealer or Nissan.co.uk

 Exterior design
 Interior design
 Technology & Performance
 Interior space
 Nissan Intelligent Mobility
 Style & Accessories

 Page 1
 Page 2
 Page 3
 Page 4



9

QASHQAI











 Exterior design
 Interior design
 Technology & Performance
 Interior space
 Nissan Intelligent Mobility
 Style & Accessories

 Page 1
 Page 2
 Page 3
 Page 4



















# **NEW NISSANCONNECT**

The all new Infotainment system on Qashqai comes with exciting new features like 3D Maps, Smartphone Integration, Voice Commands & multi touch 7" screen which you can customise as per your convenience.

New NissanConnect also brings the familiar experience of your smartphone via Apple CarPlay<sup>®</sup> and Android Auto<sup>®</sup>.



**3D MAPS.** Navigate your way around the world with 3D maps.



VOICE RECOGNITION. Press the talk button on steering wheel to safely use voice commands for Navigation, Music & Phone.



**CUSTOMISE HOME MENU.** Display your most frequently used features l