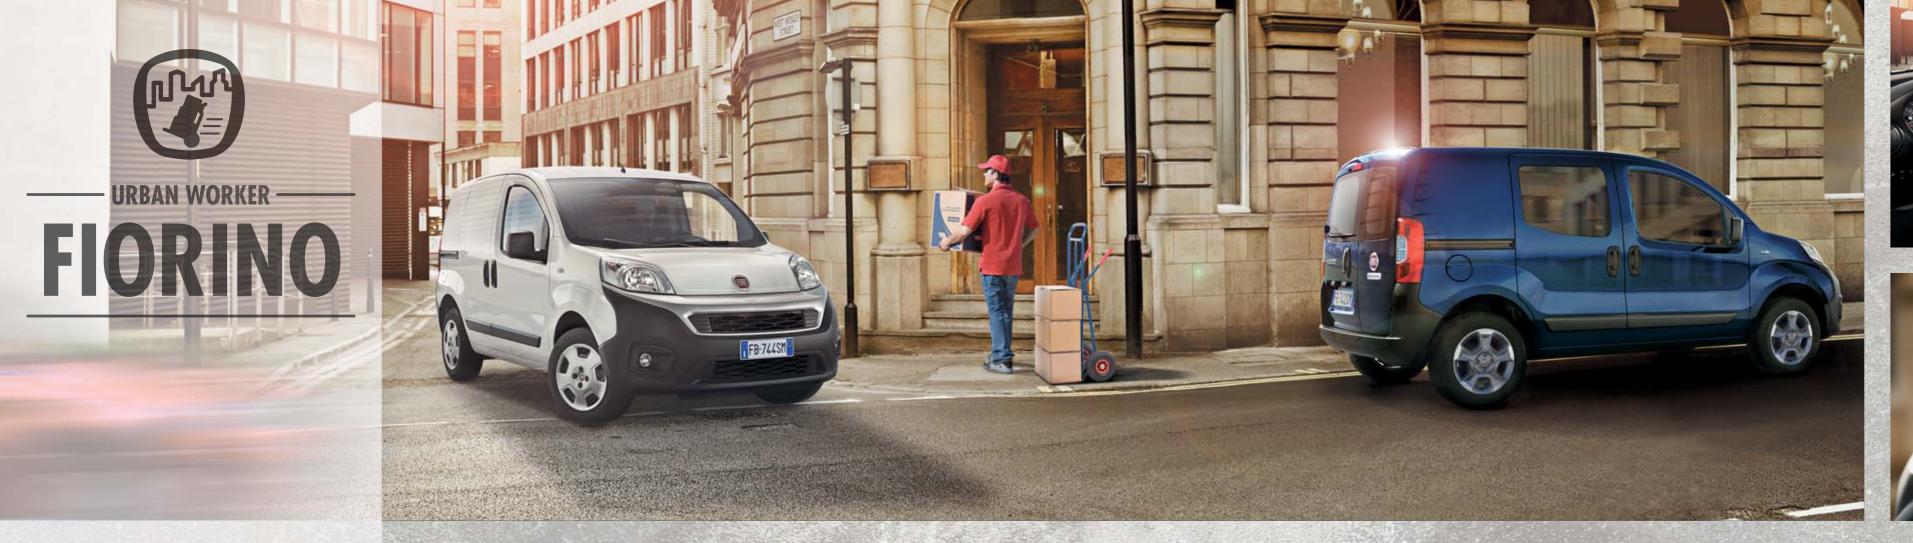

FIORINO is compact, agile and able to get anywhere, starting today it's even more special and representative of a category that it has proudly pioneered. It combines a commercial vehicle soul with a car look, together with new features to top its category for performance, comfort and functionality, load capacity and reduced running costs. Perfect in urban missions, nimble in traffic, easy to drive and park, the ideal vehicle for door to door deliveries. The Cargo Van transports all types of goods and the Combi transports up to 4 or 5 people and luggage. Whatever your road may be, FIORINO is ready to follow it.

**FIORINO** combines its unique design with a load compartment volume up to 2.8 m³ and easy access thanks to the wide sliding side door with ergonomic vertical handles, to help you take charge of all your tasks. But the advantages do not end there, **FIORINO** has everything it takes to do a great job: capacity up to 660 kg, a regular square shape and 180° rear door opening which grants easy and convenient access to the loading bay and a load threshold height of just 527 mm. Finally a 9.95 m turning circle to provide you great handling.