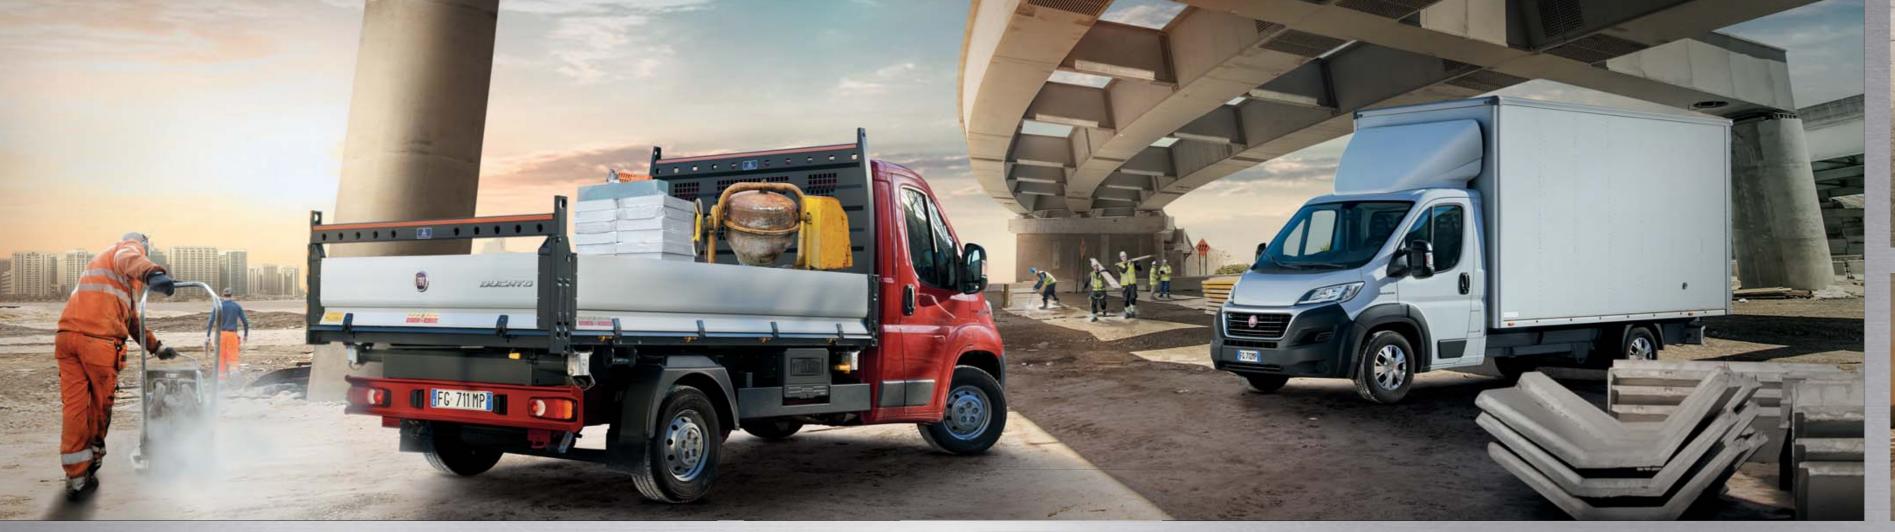

Only trendsetters can afford to stay on top. Just like the **DUCATO**: a best seller among professional vehicles. An incomparable mix of efficiency, technology, reliability, flexibility, comfort and style makes it the most versatile of its category. The three elements of the **DUCATO**'s soul: good transportation, people movers and convertible bases, all available in many different wheelbase, length and height options.

The **DUCATO** is the ideal vehicle for any type of transport and it's the most efficient base for any conversion, to boost your business with its limitless versatility, top-quality structure and new technological features. You can choose one of the Ducato conversion ready to work, completely prepared and guaranteed by Fiat Professional.