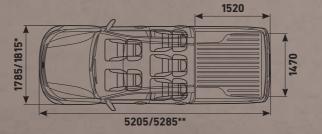

**ALL ALUMINUM DIESEL ENGINE**, available in two versions with 150 HP or 180 HP. Two electronic selector versions (3 or 4 options) will guide you down any road, and you can choose how to run them: 6-speed manual or 5-speed automatic.





### 2.4 TURBO DIESEL 150 HP

Displacement: 2.442 cm<sup>3</sup> Emissions standard: Euro 6 **Power**: 113 kW @ 3.500 rpm **Torque**: 380 Nm @ 2.500 rpm Injection: Common Rail direct

Traction: 2WD / 4WD

Consumption\* (l/100km): 6.9\*/7.5\*\* CO<sub>2</sub> emissions\* (g/km): 180\*/196\*\*

### SX VERSION

### LX VERSION



### **OFF ROAD PERFORMANCE**

With exclusive 4WD Electronic Selector to deliver maximum torque to each wheel and switch from two to four wheel drive.



Angle of attack

### Departure angle

### **DOUBLE CAB VERSION**

### 5 places



### \* SX/LX \*\* WITH REAR BUMPER

### **EXTENDED CAB VERSION**

### 4 places



### Consumption\* (l/100km): 6.9\*/7.5\*\* **CO**<sub>2</sub> emissions\* (g/km): 180\*/196\*\*

\*MANUAL TRANSMISSION 4WD WITH START&STOP

2.4 TURBO DIESEL 180 HP 4WD

Displacement: 2.442 cm<sup>3</sup> Emissions standard: Euro 6 **Power**: 133 kW @ 3.500 rpm **Torque**: 430 Nm @ 2.500 rpm Injection: Common Rail direct

Traction: 4WD

\*\*AUTOMATIC TRANSMISSION 4WD



### WAN RANGE

The **VAN RANGE** is a winning team, where every vehicle has a fundamental role. The range is ready to satisfy every necessity your professional world requires.

The **500L PRO** is well-known for its elegance: spacious and comfortable, dedicated to professionals that need a light transport vehicle but don't want to give up on