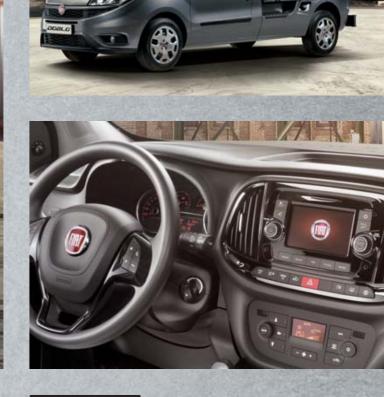

### THE COMFORT OF TECHNOLOGY

Nowadays, technology is fundamental for every single business, and the **TALENTO** has plenty of it.

The Keyless Entry/Keyless GO was carefully thought out for the busy hands of a hard worker, and parking the **TALENTO** is now easier with its integrated radar parking and rear camera with interior mirror imaging. Completed with the ViewPlus Mirror, that reduces the blind spot and improves the lateral view, and its full media integrated **7" TOUCHRADIO NAV.** 