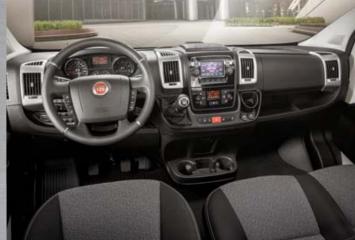

### THE DUCATO VAN

The **DUCATO** is designed to cover and meet all of your transportation needs: it's flexible and versatile, available in more than 10.000 configurations with 4 wheelbases and 3 heights, gross vehicle weight from 2.800 kg to 3.500 kg and volume capacity from 8 to 17m³. The **DUCATO MAXI, up to 4.250 gross vehicle weight**, is the reliable partner for heavy duty missions, with a specific chassis, robust suspensions and brake system to keep your business running smoothly. The **CREW CAB** can carry up to 7 passengers keeping a spacious load compartment up to 2.50 m in length.

### THE COMFORT OF TECHNOLOGY

Nowadays, technology is fundamental for every single business, and the **TALENTO** has plenty of it.

The Keyless Entry/Keyless GO was carefully thought out for the busy hands of a hard worker, and parking the **TALENTO** is now easier with its integrated radar parking and rear camera with interior mirror imaging. Completed with the ViewPlus Mirror, that reduces the blind spot and improves the lateral view, and its full media integrated **7" TOUCHRADIO NAV.** 