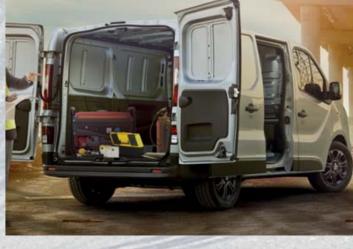

### THE TALENTO VAN

You can easily load large objects from both the side and rear doors, and load up to 1.2 tons: there's space for 3 Euro pallets (starting from short wheelbase/low roof) and for the transport of longer objects. You can easily carry them with the **CARGOPLUS** version – an elegant opening underneath the passenger's seat will allow you to fit up to 4.15 m of objects, such as plastic pipe. It comes with huge interiors space and a wide load compartment, up to 8.6 m³. If you need to carry goods together with your team, you can choose the **TALENTO CREW CAB**, with 5/6 seats and up to 4.0 m³ in the load compartment.