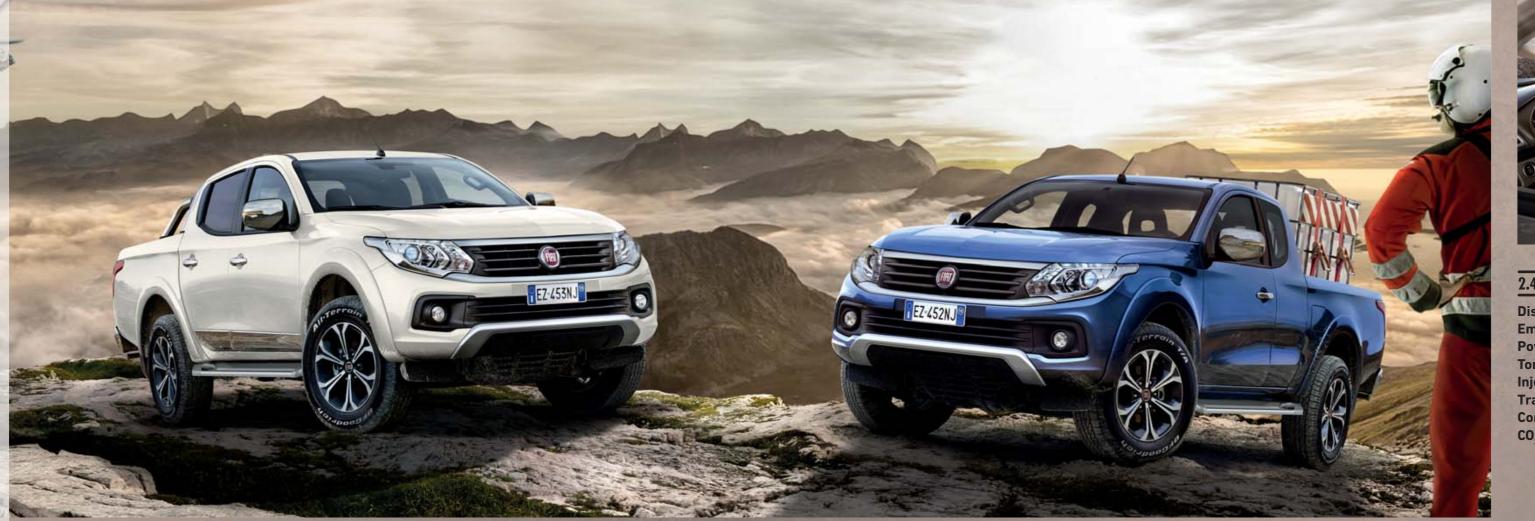

Only trendsetters can afford to stay on top. Just like the **DUCATO**: a best seller among professional vehicles. An incomparable mix of efficiency, technology, reliability, flexibility, comfort and style makes it the most versatile of its category. The three elements of the **DUCATO**'s soul: good transportation, people movers and convertible bases, all available in many different wheelbase, length and height options.

### THE DUCATO VAN

The **DUCATO** is designed to cover and meet all of your transportation needs: it's flexible and versatile, available in more than 10.000 configurations with 4 wheelbases and 3 heights, gross vehicle weight from 2.800 kg to 3.500 kg and volume capacity from 8 to 17m³. The **DUCATO MAXI, up to 4.250 gross vehicle weight**, is the reliable partner for heavy duty missions, with a specific chassis, robust suspensions and brake system to keep your business running smoothly. The **CREW CAB** can carry up to 7 passengers keeping a spacious load compartment up to 2.50 m in length.