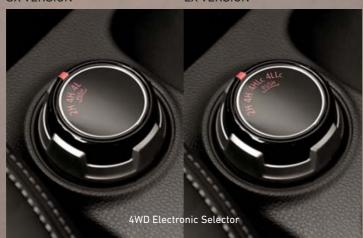

### FULLBACK

The NEW FULLBACK was built to become the pivot of your work, on any terrain. That is also merit of its 4X4 TRACTION, now even more efficient and easy to control owing to the exclusive 4WD ELECTRONIC SELECTOR that allows you to distribute the maximum torque to each wheel. A capability that can be very useful even in moments of leisure, those after work. Try it out. It asks for nothing else.

### **OFF ROAD PERFORMANCE**

With exclusive 4WD Electronic Selector to deliver maximum torque to each wheel and switch from two to four wheel drive.

Angle of attack