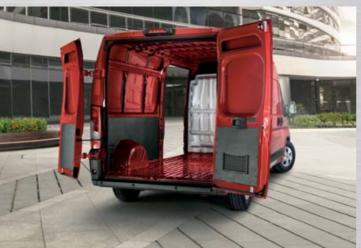

### THE DUCATO VAN

The **DUCATO** is designed to cover and meet all of your transportation needs: it's flexible and versatile, available in more than 10.000 configurations with 4 wheelbases and 3 heights, gross vehicle weight from 2.800 kg to 3.500 kg and volume capacity from 8 to 17m³. The **DUCATO MAXI, up to 4.250 gross vehicle weight**, is the reliable partner for heavy duty missions, with a specific chassis, robust suspensions and brake system to keep your business running smoothly. The **CREW CAB** can carry up to 7 passengers keeping a spacious load compartment up to 2.50 m in length.