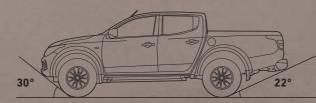

### FULLBACK

The NEW FULLBACK was built to become the pivot of your work, on any terrain. That is also merit of its 4X4 TRACTION, now even more efficient and easy to control owing to the exclusive 4WD ELECTRONIC SELECTOR that allows you to distribute the maximum torque to each wheel. A capability that can be very useful even in moments of leisure, those after work. Try it out. It asks for nothing else.

The **FULLBACK** has a powerful soul: an **ALL ALUMINUM DIESEL ENGINE**, available in two versions with 150 HP or 180 HP. Two electronic selector versions (3 or 4 options) will guide you down any road, and you can choose how to run them: 6-speed manual or 5-speed automatic.