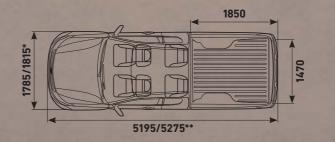

Two electronic selector versions (3 or 4 options) will guide you down any road, and you can choose how to run them: 6-speed manual or 5-speed automatic.





### 2.4 TURBO DIESEL 150 HP

Displacement: 2.442 cm<sup>3</sup> Emissions standard: Euro 6 **Power**: 113 kW @ 3.500 rpm **Torque**: 380 Nm @ 2.500 rpm Injection: Common Rail direct

Traction: 2WD / 4WD

Consumption\* (l/100km): 6.9\*/7.5\*\* CO<sub>2</sub> emissions\* (g/km): 180\*/196\*\*

### SX VERSION

### LX VERSION



### **OFF ROAD PERFORMANCE**

With exclusive 4WD Electronic Selector to deliver maximum torque to each wheel and switch from two to four wheel drive.



Angle of attack

### Departure angle

### **DOUBLE CAB VERSION**

### 5 places



### \* SX/LX \*\* WITH REAR BUMPER

### **EXTENDED CAB VERSION**

### 4 places



### Consumption\* (l/100km): 6.9\*/7.5\*\* **CO**<sub>2</sub> emissions\* (g/km): 180\*/196\*\*

\*MANUAL TRANSMISSION 4WD WITH START&STOP

2.4 TURBO DIESEL 180 HP 4WD

Displacement: 2.442 cm<sup>3</sup> Emissions standard: Euro 6 **Power**: 133 kW @ 3.500 rpm **Torque**: 430 Nm @ 2.500 rpm Injection: Common Rail direct

Traction: 4WD

\*\*AUTOMATIC TRANSMISSION 4WD



### WAN RANGE

The **VAN RANGE** is a winning team, where every vehicle has a fundamental role. The range is ready to satisfy every necessity your professional world requires.

The **500L PRO** is well-known for its elegance: spacious and comfortable, dedicated to professionals that need a light transport vehicle but don't want to give up on the pleasure of a beautiful car. The **PUNTO VAN's** key feature is functionality: