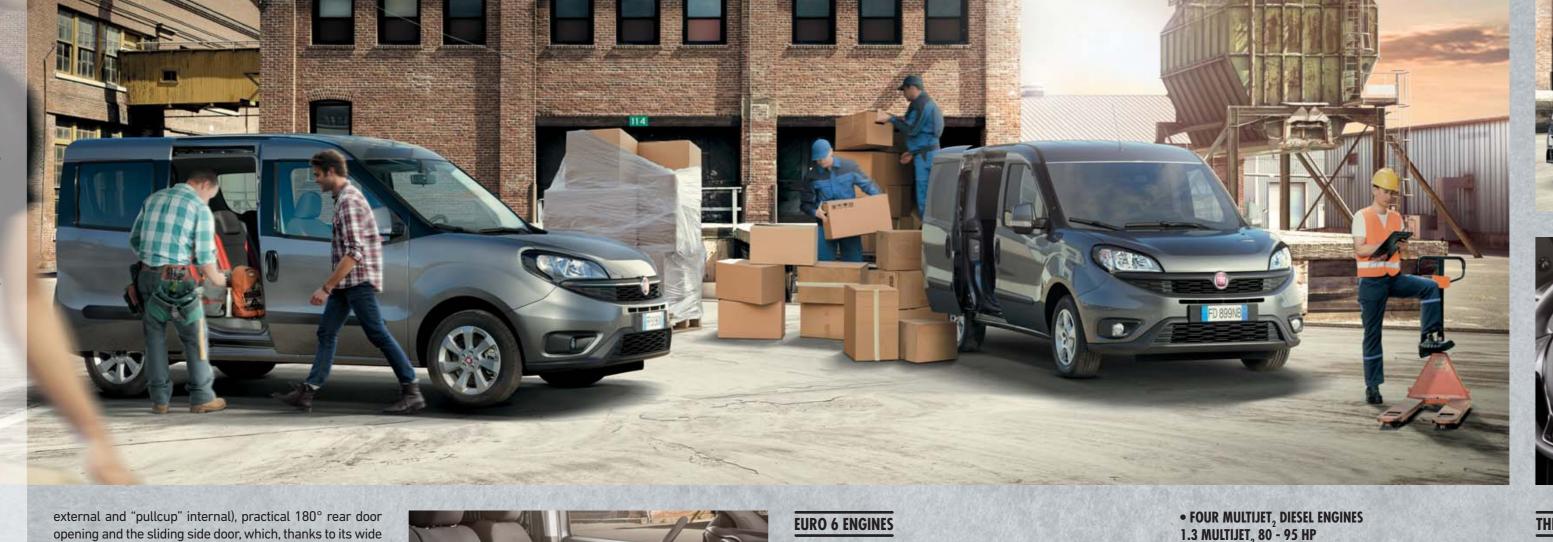

The **DOBLÒ CARGO** has been thought to be at the top of the category in terms of performance and ergonomic solutions, as demonstrated by the regular shape of the load compartment, the convenient handles (both vertical

external and "pullcup" internal), practical 180° rear door opening and the sliding side door, which, thanks to its wide opening, permits access to the load compartment even in tight spaces. The volume of more than 5 m³, the load capacity of more than 1 ton and the internal length up to 3.4 m make the **DOBLÒ CARGO** perfect for any use.