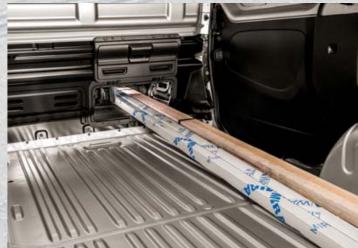

### THE TALENTO VAN

You can easily load large objects from both the side and rear doors, and load up to 1.2 tons: there's space for 3 Euro pallets (starting from short wheelbase/low roof) and for the transport of longer objects. You can easily carry them with the **CARGOPLUS** version – an elegant opening underneath the passenger's seat will allow you to fit up to 4.15 m of objects, such as plastic pipe. It comes with huge interiors space and a wide load compartment, up to 8.6 m³. If you need to carry goods together with your team, you can choose the **TALENTO CREW CAB**, with 5/6 seats and up to 4.0 m³ in the load compartment.