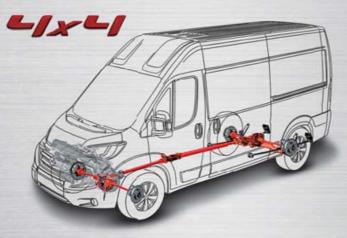

The **DUCATO 4X4** is now available on van, cab/double cab and people mover, to improve safety and performance on all driving conditions.