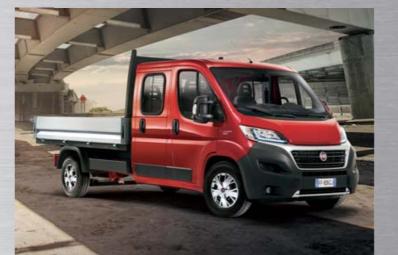

### TRUCK VERSION

The truck range has been designed to meet every situation thanks to its many different configurations. With the **DUCATO DROPSIDE**, you can choose according to your needs:

- ALUMINUM SIDE: you can have a truck vehicle lightweight and suitable for every need;
- STEEL SIDE: for applications that require maximum strength.

  The **TIPPER VERSION**, in two different configurations:
- ONE-WAY: you can have a basic tipper simple and easy
- THREE-WAY: the highest flexibility and modularity truck vehicle.