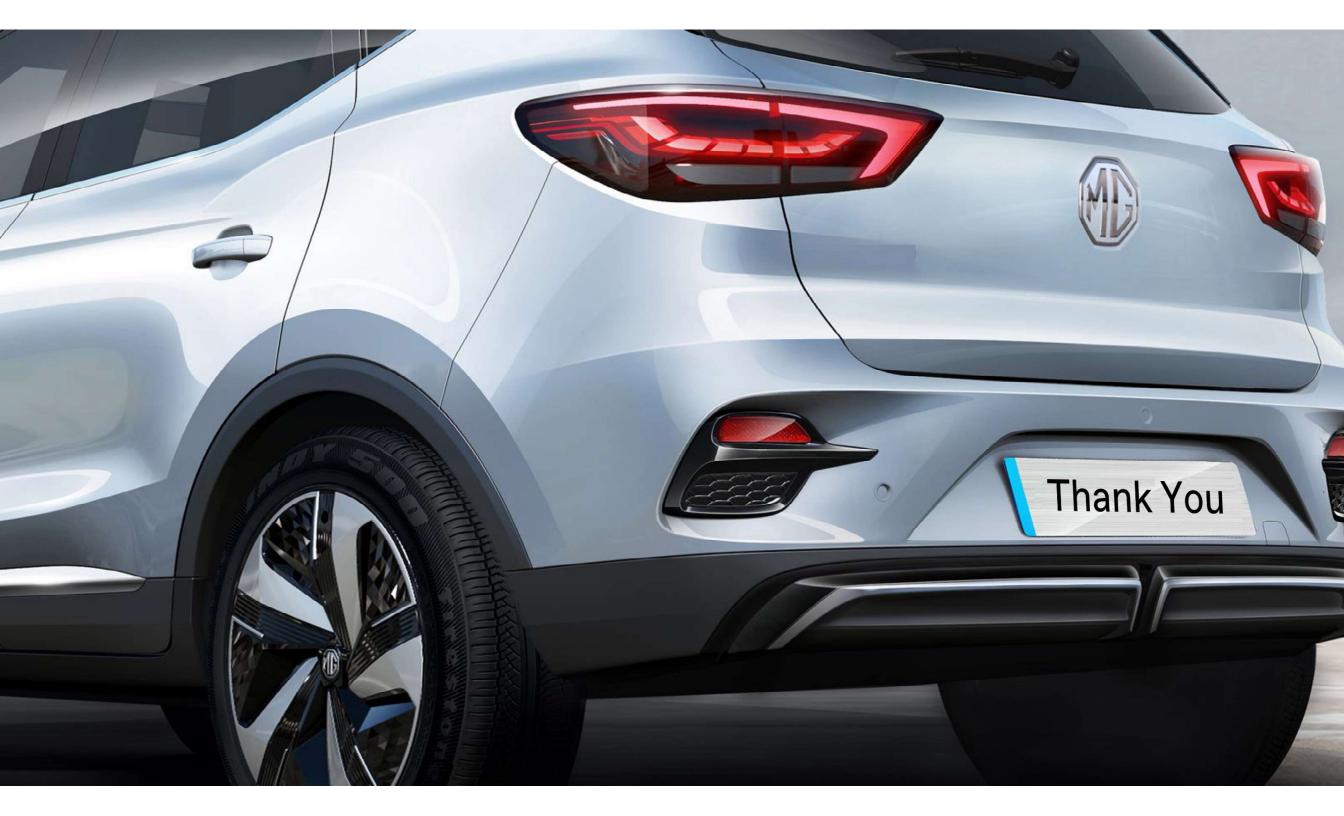

### New MG ZS EV – Exterior Changes

Dedicated EV front design with bespoke onepiece bumper and upper grille with stamped effect.

Elegant full width chrome trim in lower bumper.

Rear design changes for New MG ZS EV follow the same upgrades as petrol versions with new lights and revised lower bumper.

New MG ZS EV also features bespoke EV diffuser.