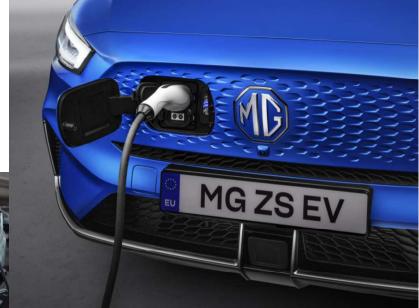

## New MG ZS EV – Exterior Changes

Full LED front lights, incorporating DRL, indicator and bi-function headlight.

New LED light signature in rear light unit.

17" 'Propeller' alloy wheel aero cover

New improved side opening charging port for easier operation.

Now also features charge status indicator.