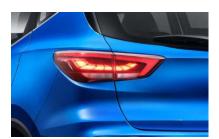

### New MG ZS EV – Exterior Changes

Dedicated EV front design with bespoke onepiece bumper and upper grille with stamped effect.

Elegant full width chrome trim in lower bumper.

Rear design changes for New MG ZS EV follow the same upgrades as petrol versions with new lights and revised lower bumper.