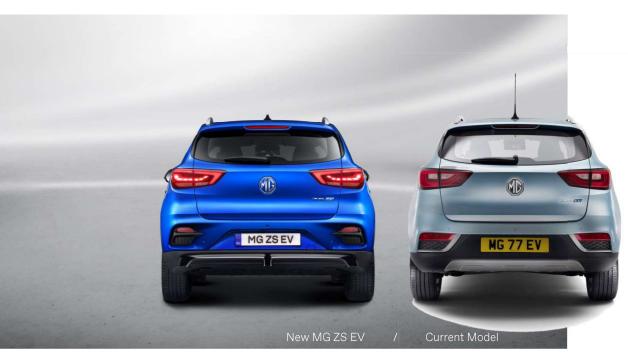

### New MG ZS EV – Exterior Changes

Dedicated EV front design with bespoke onepiece bumper and upper grille with stamped effect.

Elegant full width chrome trim in lower bumper.

Rear design changes for New MG ZS EV follow the same upgrades as petrol versions with new lights and revised lower bumper.

New MG ZS EV also features bespoke EV diffuser.