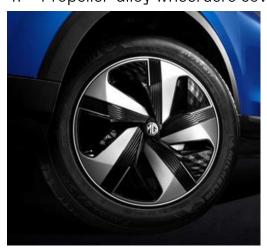

## New MG ZS EV – Exterior Changes

Full LED front lights, incorporating DRL, indicator and bi-function headlight.

New LED light signature in rear light unit.

17" 'Propeller' alloy wheel aero cover

New improved side opening charging port for easier operation.