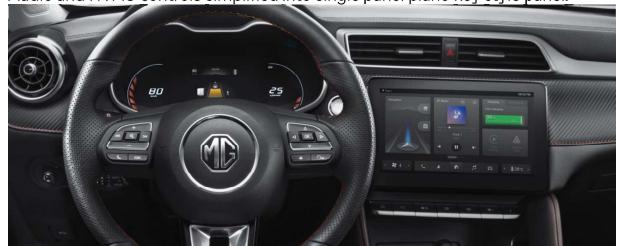

# New MG ZS EV – Interior Changes

Interior design changes (left above) mirror those first seen in petrol versions of the MG ZS facelift. (pre-facelift on right)

New digital cluster. 10.1" tablet style infotainment display replaces 8" in-dash unit. Audio and HVAC controls simplified into single panel piano key style panel.