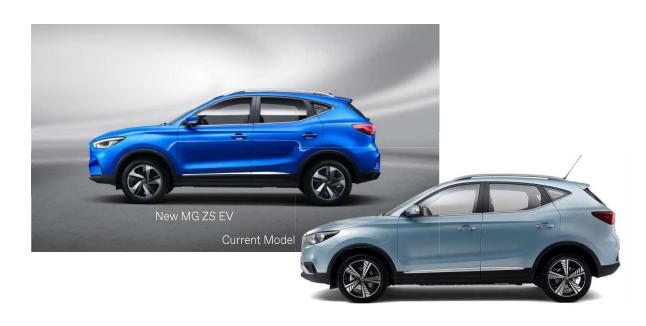

### New MG ZS EV – Exterior Changes

Dedicated EV front design with bespoke onepiece bumper and upper grille with stamped effect.

Elegant full width chrome trim in lower bumper.

Rear design changes for New MG ZS EV follow the same upgrades as petrol versions with new lights and revised lower bumper.