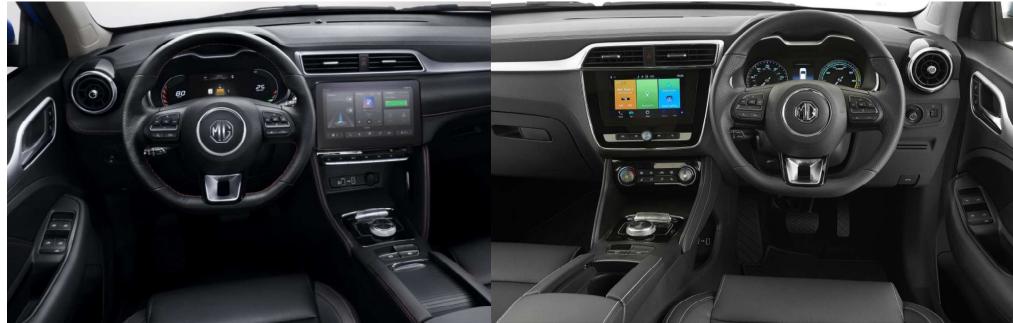

# New MG ZS EV – Interior Changes

Interior design changes (left above) mirror those first seen in petrol versions of the MG ZS facelift. (pre-facelift on right)

New digital cluster. 10.1" tablet style infotainment display replaces 8" in-dash unit. Audio and HVAC controls simplified into single panel piano key style panel.