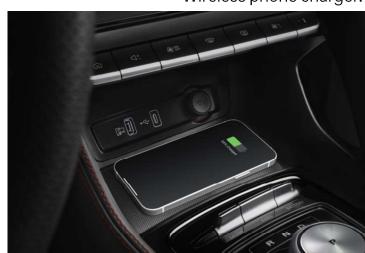

e upgrades as petrol versions with new lights and revised lower bumper.

New MG ZS EV also features bespoke EV diffuser.



## New MG ZS EV – Exterior Changes







Full LED front lights, incorporating DRL, indicator and bi-function headlight.

New LED light signature in rear light unit.

17" 'Propeller' alloy wheel aero cover



New improved side opening charging port for easier operation.

Now also features charge status indicator.



# New MG ZS EV – Interior Changes





Interior design changes (left above) mirror those first seen in petrol versions of the MG ZS facelift. (pre-facelift on right)

New digital cluster. 10.1" tablet style infotainment display replaces 8" in-dash unit. Audio and HVAC controls simplified into single panel piano key style panel.



Wireless phone charger.



### New MG ZS EV – iSmart

### i-Smart Features

|                 | SE and Trophy                | Trophy Connect                                                                                                                                                                                                                                                                                                                                                                                                                                      |  |
|-----------------|------------------------------|---------------------------------------------------------------------------------------------------------------------------------------------------------------------------------------------------------------