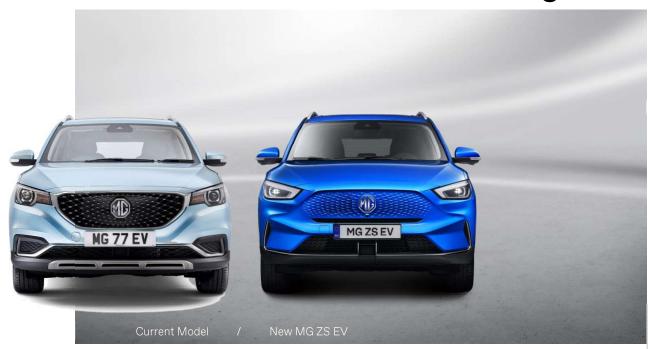

### New MG ZS EV – Exterior Changes

Dedicated EV front design with bespoke onepiece bumper and upper grille with stamped effect.

Elegant full width chrome trim in lower bumper.

Rear design changes for New MG ZS EV follow the same upgrades as petrol versions with new lights and revised lower bumper.