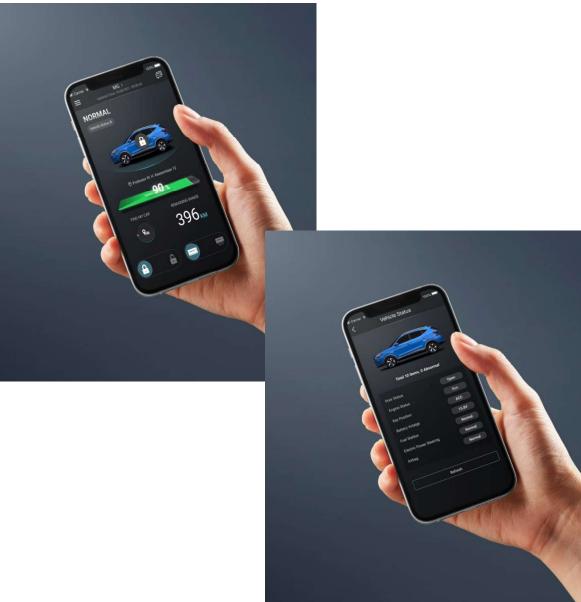

### New MG ZS EV – iSmart

### i-Smart Features

|                 | SE and Trophy                | Trophy Connect                                                                                                                                                                                                                                                                                                                                                                                                                                      |  |
|-----------------|------------------------------|-----------------------------------------------------------------------------------------------------------------------------------------------------------------------------------------------------------------------------------------------------------------------------------------------------------------------------------------------------------------------------------------------------------------------------------------------------|--|
|                 | DAB+                         | DAB+                                                                                                                                                                                                                                                                                                                                                                                                                                                |  |
|                 | Video play                   | Video play                                                                                                                                                                                                                                                                                                                                                                                                                                          |  |
|                 | Bluetooth                    | Bluetooth                                                                                                                                                                                                                                                                                                                                                                                                                                           |  |
|                 | USB music play               | USB music play                                                                                                                                                                                                                                                                                                                                                                                                                                      |  |
| Local function  | Wifi                         | DAB+ Video play Bluetooth USB music play Wifi Hotspot Carplay Android Auto EV Management Audio EQ setting Over-the-air firmware update Parking search MG touchpoint search POI search Online music Amazon Prime Voice control Real-time traffic navigation Route push Weather forecast Find my vehicle Remote control Status checking Vehicle health scan Vehicle statistics MG touchpoint Charging management Account setting Vehicle status alert |  |
| Local function  | Hotspot                      | Hotspot                                                                                                                                                                                                                                                                                                                                                                                                                                             |  |
|                 | Carplay                      | Carplay                                                                                                                                                                                                                                                                                                                                                                                                                                             |  |
|                 | Android Auto                 | Android Auto                                                                                                                                                                                                                                                                                                                                                                                                                                        |  |
|                 | EV Management                | EV Management                                                                                                                                                                                                                                                                                                                                                                                                                                       |  |
|                 | Audio EQ setting             | Audio EQ setting                                                                                                                                                                                                                                                                                                                                                                                                                                    |  |
|                 | Over-the-air firmware update | Over-the-air firmware update                                                                                                                                                                                                                                                                                                                                                                                                                        |  |
|                 |                              | Parking search                                                                                                                                                                                                                                                                                                                                                                                                                                      |  |
|                 |                              | MG touchpoint search                                                                                                                                                                                                                                                                                                                                                                                                                                |  |
|                 |                              | POI search                                                                                                                                                                                                                                                                                                                                                                                                                                          |  |
| Online function |                              | Online music Amazon Prime                                                                                                                                                                                                                                                                                                                                                                                                                           |  |
|                 |                              | Voice control                                                                                                                                                                                                                                                                                                                                                                                                                                       |  |
|                 |                              | Real-time traffic navigation                                                                                                                                                                                                                                                                                                                                                                                                                        |  |
|                 |                              | Route push                                                                                                                                                                                                                                                                                                                                                                                                                                          |  |
|                 |                              | Weather forecast                                                                                                                                                                                                                                                                                                                                                                                                                                    |  |
|                 | Find my vehicle              | Find my vehicle                                                                                                                                                                                                                                                                                                                                                                                                                                     |  |
|                 | Remote control               | Remote control                                                                                                                                                                                                                                                                                                                                                                                                                                      |  |
|                 | Status checking              | Status checking                                                                                                                                                                                                                                                                                                                                                                                                                                     |  |
|                 | Vehicle health scan          | Vehicle health scan                                                                                                                                                                                                                                                                                                                                                                                                                                 |  |
|                 | Vehicle statistics           | Vehicle statistics                                                                                                                                                                                                                                                                                                                                                                                                                                  |  |
| Арр             | MG touchpoint                | MG touchpoint                                                                                                                                                                                                                                                                                                                                                                                                                                       |  |
|                 | Charging management          | Charging management                                                                                                                                                                                                                                                                                                                                                                                                                                 |  |
|                 | Account setting              | Account setting                                                                                                                                                                                                                                                                                                                                                                                                                                     |  |
|                 | Vehicle status alert         | Vehicle status alert                                                                                                                                                                                                                                                                                                                                                                                                                                |  |
|                 |                              | Route planning                                                                                                                                                                                                                                                                                                                                                                                                                                      |  |
|                 |                              | Calendar synchronizing                                                                                                                                                                                                                                                                                                                                                                                                                              |  |