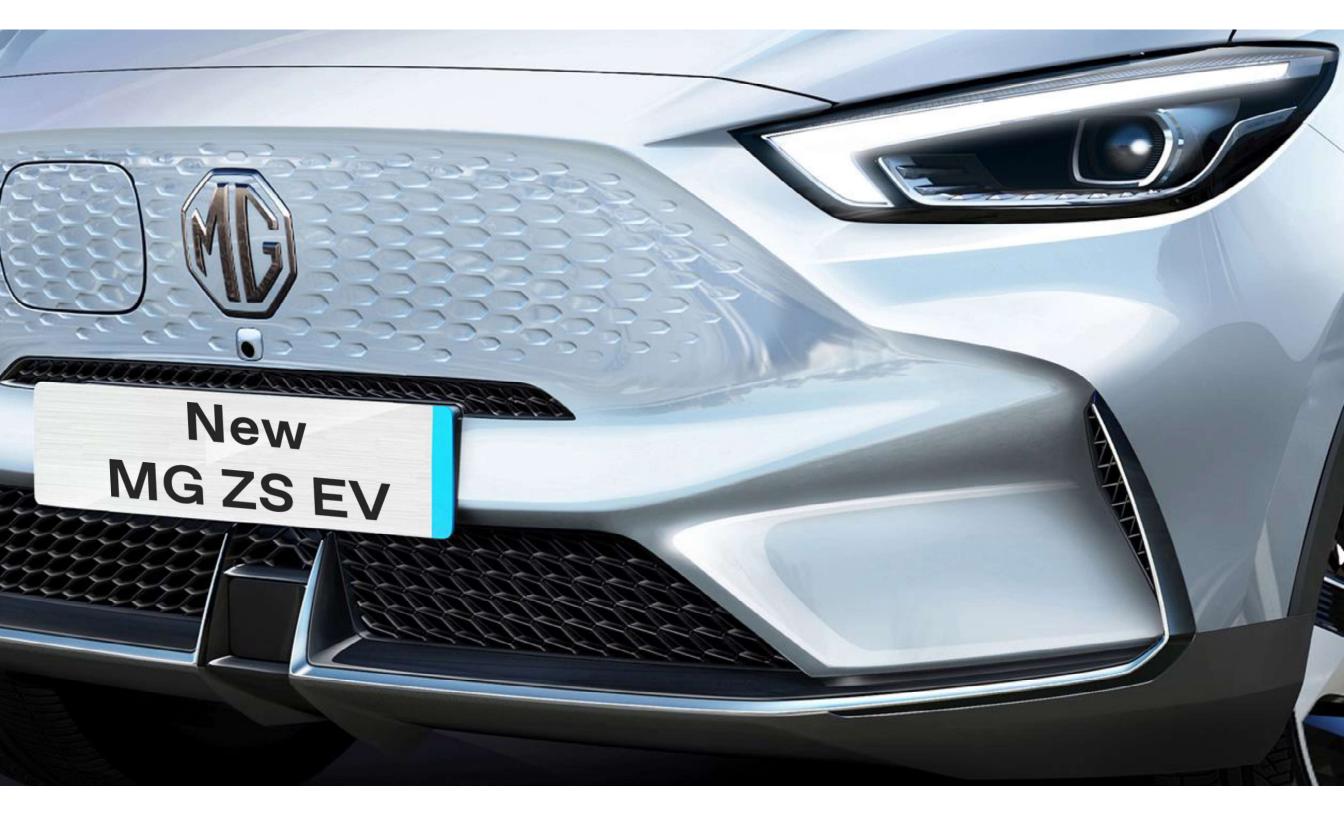

### New MG ZS EV – Exterior Changes

Dedicated EV front design with bespoke onepiece bumper and upper grille with stamped effect.

Elegant full width chrome trim in lower bumper.

Rear design changes for New MG ZS EV follow the same upgrades as petrol versions with new lights and revised lower bumper.

## New MG ZS EV – Exterior Changes

Full LED front lights, incorporating DRL, indicator and bi-function headlight.

New LED light signature in rear light unit.

17" 'Propeller' alloy wheel aero cover

New improved side opening charging port for easier operation.